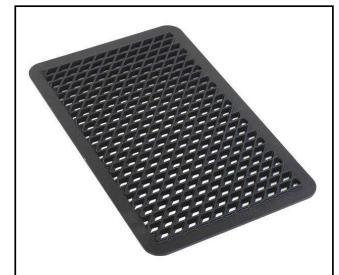

## Cooking accessories Mesh grilling grid

Mesh grilling grid, GN 1/1

| ITEM #  |  |
|---------|--|
| MODEL # |  |
| NAME #  |  |
|         |  |
| SIS #   |  |
| A I A # |  |

•

## **Main Features**

- Ideal for:
  - --marking steaks
  - --improving operations (no preheating needed)
  - --low fat cooking